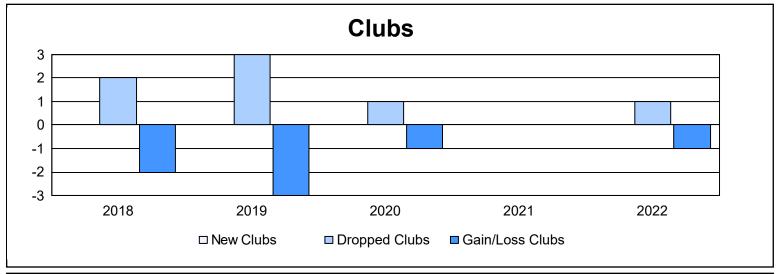

District LD 6 As of June 2022 Cumulative

| Year      | New<br>Clubs | Dropped<br>Clubs | Gain/<br>Loss<br>Clubs | New<br>Members | Charter<br>Members | Reinstate<br>Members | Transfer<br>Members | Total<br>Member<br>Added | Total<br>Members<br>Dropped | Gain/<br>Loss<br>Members |
|-----------|--------------|------------------|------------------------|----------------|--------------------|----------------------|---------------------|--------------------------|-----------------------------|--------------------------|
| 2017-2018 | 0            | 2                | -2                     | 144            | 2                  | 10                   | 2                   | 158                      | 166                         | -8                       |
| 2018-2019 | 0            | 3                | -3                     | 124            | 12                 | 7                    | 4                   | 147                      | 177                         | -30                      |
| 2019-2020 | 0            | 1                | -1                     | 87             | 2                  | 4                    | 2                   | 95                       | 164                         | -69                      |
| 2020-2021 | 0            | 0                | 0                      | 175            | 0                  | 2                    | 1                   | 178                      | 79                          | 99                       |
| 2021-2022 | 0            | 1                | -1                     | 84             | 0                  | 5                    | 2                   | 91                       | 204                         | -113                     |
| Average   | 0            | 1                | -1                     | 123            | 3                  | 6                    | 2                   | 134                      | 158                         | -24                      |